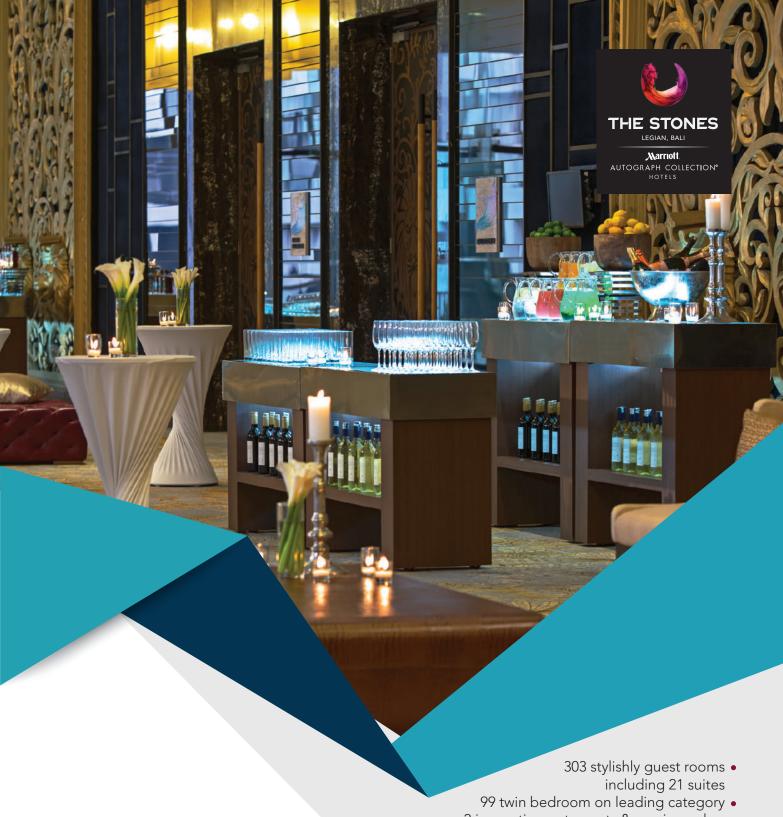

**FACT SHEET** 

## THE STONES-LEGIAN, BALI

A MARRIOTT AUTOGRAPH COLLECTION HOTEL

The Stones features the largest pillarless ballroom in the Kuta / Legian area, offering unique experiences and facilities to provide your events a splash of the extraordinary to make it exactly like nothing else.

- 2 innovative restaurants & a swim up bar •
- 8 versatile meeting and function rooms •
- 3,000 sqm of outdoor swimming pool area
  - Complimentary high-speed wi-fi
    - Celestine Spa
      - 24 hour gym •
    - Jasper Kids Club •