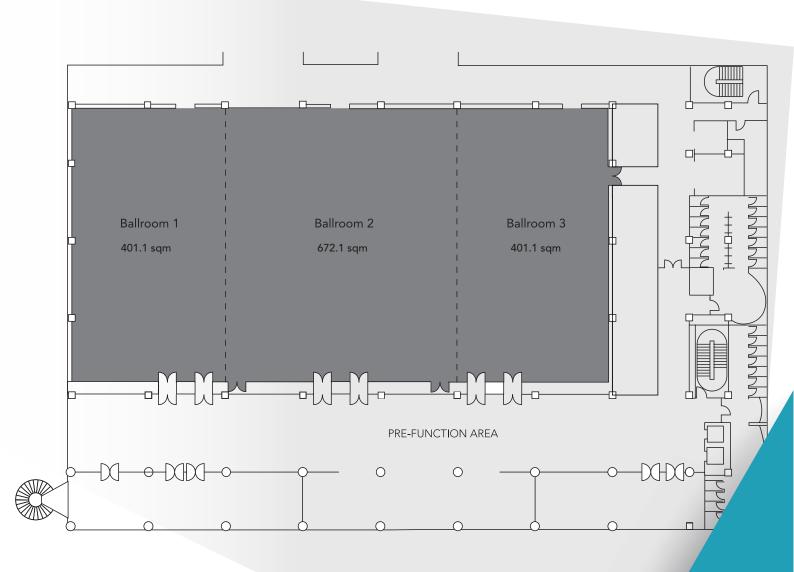

### **GRAND BALLROOM**

| Function Room - | Dimensions  |        |         | Capacity |           |         |         |           |
|-----------------|-------------|--------|---------|----------|-----------|---------|---------|-----------|
|                 | LxW         | Height | Sq. M.  | Theater  | Classroom | U-Shape | Banquet | Reception |
| Grand Ballroom  | 27.1 x 54.3 | 8.25   | 1,471.6 | 1,800    | 900       | 150     | 1,000*  | 1,300     |
| Ballroom 1      | 27.1 x 14.8 | 8.25   | 401.1   | 480      | 240       | 66      | 200     | 350       |
| Ballroom 2      | 27.1 x 24.8 | 8.25   | 672.1   | 780      | 390       | 84      | 300     | 600       |
| Ballroom 3      | 27.1 x 14.8 | 8.25   | 401.1   | 480      | 240       | 66      | 200     | 350       |
| Ballroom 1 & 2  | 27.1 x 38.6 | 8.25   | 1,046.1 | 1,080    | 540       | 120     | 500     | 950       |
| Ballroom 2 & 3  | 27.1 x 38.6 | 8.25   | 1,046.1 | 1,080    | 540       | 120     | 500     | 950       |