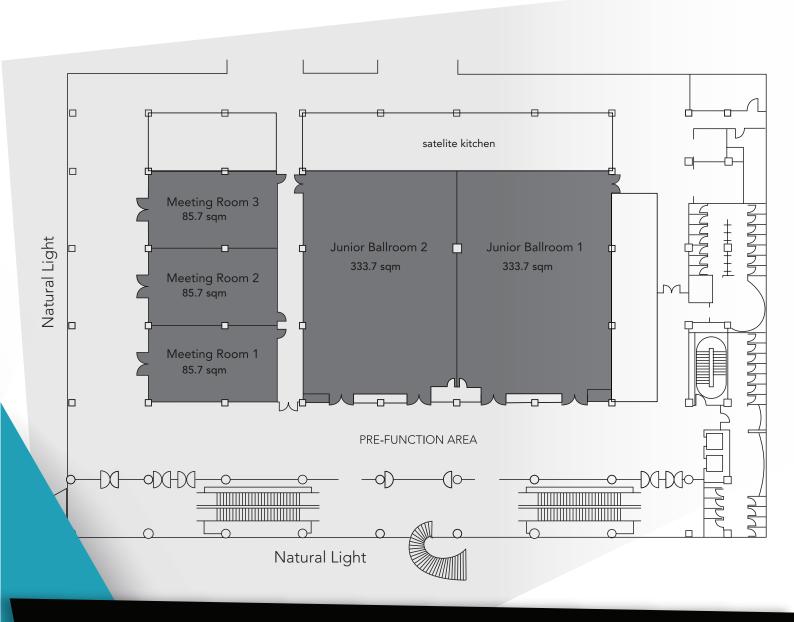

## **MEETING ROOM & JUNIOR BALLROOM**

| Function Room     | Dimensions  |        |        | Capacity |           |         |         |           |
|-------------------|-------------|--------|--------|----------|-----------|---------|---------|-----------|
|                   | LxW         | Height | Sq. M. | Theater  | Classroom | U-Shape | Banquet | Reception |
| Meeting Room 1    | 11.9 x 7.2  | 3.3    | 85.7   | 72       | 36        | 30      | 60      | 75        |
| Meeting Room 2    | 11.9 x 7.2  | 3.3    | 85.7   | 72       | 36        | 30      | 60      | 75        |
| Meeting Room 3    | 11.9 x 7.2  | 3.3    | 85.7   | 72       | 36        | 30      | 60      | 75        |
| Junior Ballroom 1 | 22.1 x 15.1 | 3.3    | 333.7  | 360      | 180       | 70      | 160     | 250       |
| Junior Ballroom 2 | 22.1 x 15.1 | 3.3    | 333.7  | 360      | 180       | 70      | 160     | 250       |